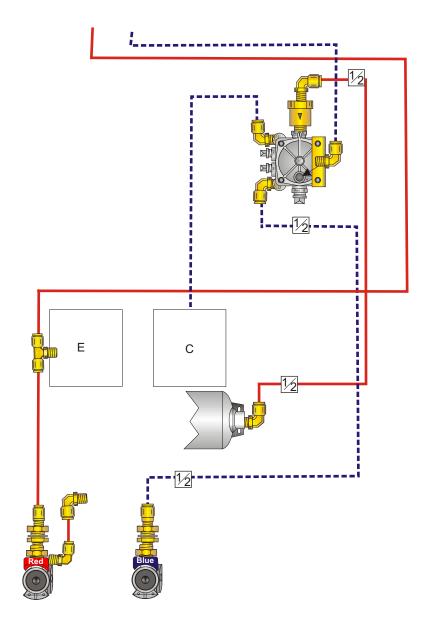

## PART #: PAKTOW-2

**CONTENTS:** Manual shut off glad hand assemblies Booster relay valve and included push to connect fittings Tee connector for emergency valve Fittings for pintle hook

| Service Hose     | Supply Hose |
|------------------|-------------|
| <br>Service Tube | Supply Tube |